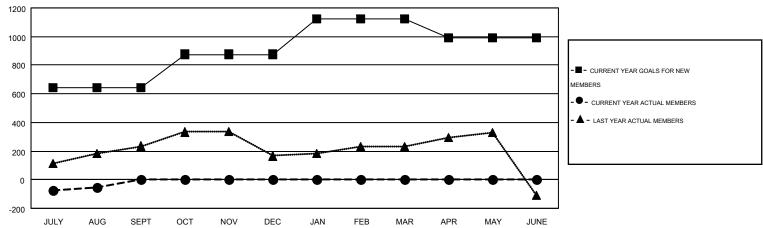

## Multiple District 404

Results as of: 8/31/2016

**LOCATION: NIGERIA** 

| GMT: AMARF                  | PREET SEMBI      |           |                  |                  |                       |                    |                                        |                    | GMT CA 6-Afi     |
|-----------------------------|------------------|-----------|------------------|------------------|-----------------------|--------------------|----------------------------------------|--------------------|------------------|
| Clubs RESULTS FOR 2016-2017 |                  |           |                  |                  | Members               |                    |                                        |                    |                  |
|                             |                  |           |                  |                  | RESULTS FOR 2016-2017 |                    |                                        |                    |                  |
| QUARTER                     | NEW CLUB<br>GOAL | NEW CLUBS | DROPPED<br>CLUBS | NET<br>GAIN/LOSS | QUARTER               | NEW MEMBER<br>GOAL | CHARTER AND<br>NEW<br>MEMBERS<br>ADDED | DROPPED<br>MEMBERS | NET<br>GAIN/LOSS |
| JULY/AUG/SEPT               | 17               | 1         | 1                | 0                | JULY/AUG/SEPT         | 642                | 139                                    | 192                | -53              |
| OCT/NOV/DEC                 | 8                | 0         | 0                | 0                | OCT/NOV/DEC           | 234                | 0                                      | 0                  | 0                |
| JAN/FEB/MAR                 | 6                | 0         | 0                | 0                | JAN/FEB/MAR           | 247                | 0                                      | 0                  | 0                |
| APR/MAY/JUNE                | 3                | 0         | 0                | 0                | APR/MAY/JUNE          | -133               | 0                                      | 0                  | 0                |