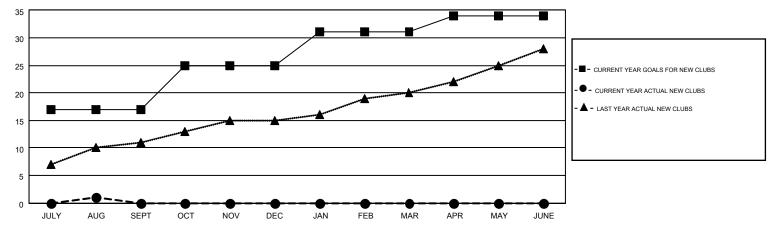

## GOALS AND ACTUAL NEW CLUBS CUMULATIVE

| DROPPED CLUBS: 1  DROPPED MEMBERS |         | 57 CLUBS OF 262 ADDED 1 OR MORE<br>NEW MEMBERS | GENDER DISTRIBUTION  MALE 3,687 (62.43%)  FEMALE 2,219 (37.57%) |     |
|-----------------------------------|---------|------------------------------------------------|-----------------------------------------------------------------|-----|
| DECEASED CLUB CANCELLED           | 6<br>16 | CLICK HERE FOR HEALTH                          | FAMILY UNIT MEMBERS                                             | 256 |
| OTHER OTHER                       | 170     | ASSESSMENT DATA                                | HEAD OF HOUSEHOLD                                               | 120 |
| TOTAL                             | 192     |                                                | NON-HEAD OF HOUSEHOLD                                           | 136 |